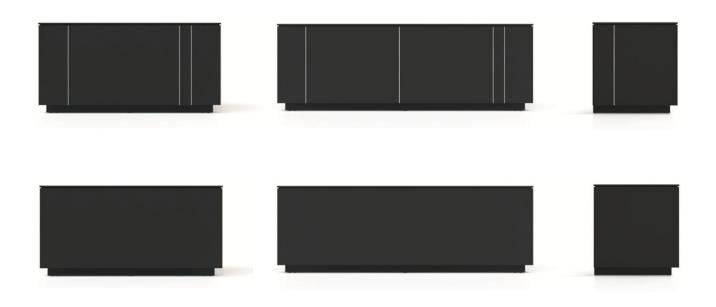

n be pressed with veneer or melamine
- 2 different sizes
- · 2 different styles

### **TECHNICAL INFORMATION**

### Back/inside panel unit

- 17mm chipboard covered with veneer, with 1,5mm edging;
- 18mm MFC melamine with 1mm ABS edging.

### Top of the upper unit

- 17mm chipboard covered with veneer, with 1,5mm edging;
- 18mm MFC melamine with 2mm ABS edging.

### **Plinth**

- Exterior part (front and side facades) melamine or veneer;
- · 18mm MFC melamine with 1mm ABS edging;
- 17mm chipboard covered with veneer, with 1,5mm edging.

### **Carcass**

- 16mm MFC melamine with 1mm ABS edging;
- 18mm MDF;
- Black (J4) or white (M1).

### **Facades**

- 17 chipboard covered with veneer, with 1,5mm edging;
- 16mm MFC melamine with 2mm ABS edging.



### RANGE



### FRONT/SIDE PANEL DESIGN



### Riccardo / Colours



### Melamine

### 1 Group











Dark Grey (N1)

2 Group











Sand Ash (D3)

Grey Wood (D5)

Cubanit Grey (N2)

Black (J4)

### Veneer

1 Group









② Group





---(--,

Walnut (RR)

Ash Stained Blac (N61)

Ash Stained Dark Walnut Stained Grey Brown (N62) (N63)

### Metal









Dark Grey (T1)

# design