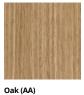

### Veneer

1 Group

② Group

---(--,

Walnut (RR)

Ash Stained Blac (N61)

Ash Stained Dark Walnut Stained Grey Brown (N62) (N63)