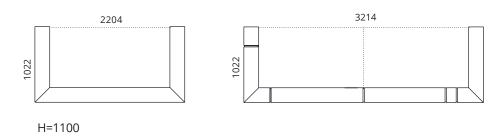

sy assembling
- Front panels can be pressed with veneer or melamine
- 2 different sizes
- · 2 different styles

### **TECHNICAL INFORMATION**

### Back/inside panel unit

- 17mm chipboard covered with veneer, with 1,5mm edging;
- 18mm MFC melamine with 1mm ABS edging.

### Top of the upper unit

- 17mm chipboard covered with veneer, with 1,5mm edging;
- 18mm MFC melamine with 2mm ABS edging.

### **Plinth**

- Exterior part (front and side facades) melamine or veneer;
- · 18mm MFC melamine with 1mm ABS edging;
- 17mm chipboard covered with veneer, with 1,5mm edging.

### **Carcass**

- 16mm MFC melamine with 1mm ABS edging;
- 18mm MDF;
- Black (J4) or white (M1).

### **Facades**

- 17 chipboard covered with veneer, with 1,5mm edging;
- 16mm MFC melamine with 2mm ABS edging.



### RANGE



### FRONT/SIDE PANEL DESIGN



### Riccardo / Colours



### Melamine

### 1 Group











Dark Grey (N1)

2 Group











Sand Ash (D3)

Grey Wood (D5)

Cubanit Grey (N2)

Black (J4)

### Veneer

1 Group









② Group





---(--,

Walnut (RR)

Ash Stained Blac (N61)

Ash Stained Dark Walnut Stained Grey Brown (N62) (N63)

### Metal









Dark Grey (T1)

# design