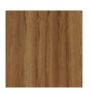

### Veneer

1 Group

② Group

---(--,

Walnut (RR)

Ash Stained Blac (N61)

Ash Stained Dark Walnut Stained Grey Brown (N62) (N63)