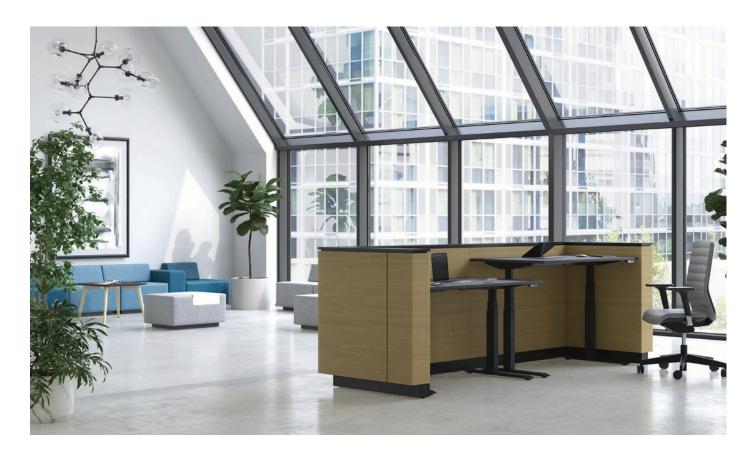

### RICCARDO Reception Desk

### **FEATURES**

- Free-standing reception unit for standard sit-stand or fixed height desks
- Easy assembling
- Front panels can be pressed with veneer or melamine
- 2 different sizes
- · 2 different styles