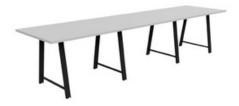

Jacopo 1 is a bold and characterful tabling system for modern, vibrant working environments.

Some key features include:

- 'A' shape end leg design
- Robust powder coated steel under-frame
- 36mm MFC tops as standard
- Horizontal and vertical cable management options
- Optional Ply effect edging

### **Dimensions**

Poseur Height Tables - 1050h Poseur Height Tables - 1050h

Poseur Height Tables - 1050h

1800w x 900d mm 2000w x 1000d mm 2400w x 1000d mm 2400w x 1200d mm

2800w x 1200d mm 3200w x 1200d mm 3600w x 1200d mm 4000w x 1200d mm

4800w x 1200d mm

www.auraadesign.co.uk