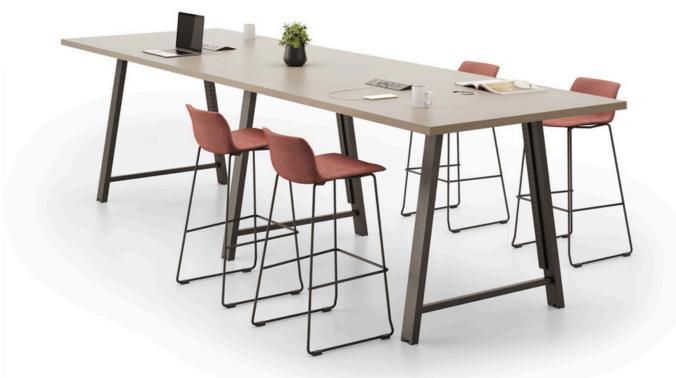

Jacopo 1 is a bold and characterful tabling system for modern, vibrant working environments.

Some key features include:

- 'A' shape end leg design
- Robust powder coated steel under-frame
- 36mm MFC tops as standard
- Horizontal and vertical cable management options
- Optional Ply effect edging