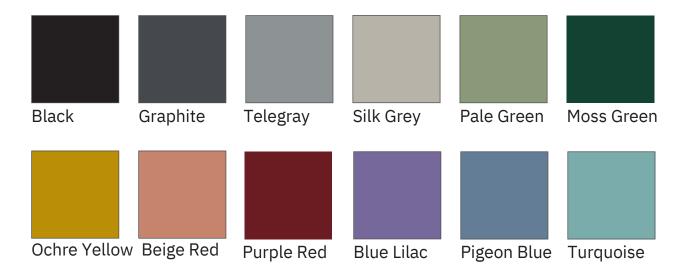

Jacopo 1 is a bold and characterful tabling system for modern, vibrant working environments.

Some key features include:

- 'A' shape end leg design
- Robust powder coated steel under-frame
- 36mm MFC tops as standard
- Horizontal and vertical cable management options
- Optional Ply effect edging

www.auraadesign.co.uk 1

# Jacopo 1



### **Dimensions**







Poseur Height Tables - 1050h Poseur Height Tables - 1050h

Poseur Height Tables - 1050h

1800w x 900d mm 2000w x 1000d mm 2400w x 1000d mm 2400w x 1200d mm

2800w x 1200d mm 3200w x 1200d mm 3600w x 1200d mm 4000w x 1200d mm

4800w x 1200d mm

www.auraadesign.co.uk

# Jacopo 1



# Finishes

# **Top Finishes - 36mm MFC**

Square edge profile -







Light Oak





White





Stone Grey





Graphite Black

### **Frame Colours**



www.auraadesign.co.uk

# design