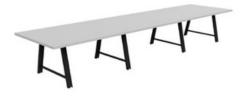

Jacopo is a bold and characterful tabling system for modern, vibrant working environments.

Some key features include:

- 'A' shape end leg design
- Robust powder coated steel under-frame
- 36mm MFC tops as standard
- Horizontal and vertical cable management options
- Optional Ply effect edging

### **Dimensions**

Dining Height Tables - 740h

Dining Height Tables - 740h

Dining Height Tables - 740h

| 1600w x 900d mm  |
|------------------|
| 1800w x 900d mm  |
| 2000w x 1000d mm |
| 2400w x 1000d mm |
| 2400w x 1200d mm |
|                  |

2800w x 1200d mm 3200w x 1200d mm 3600w x 1200d mm 4000w x 1200d mm 4800w x 1200d mm

www.auraadesign.co.uk