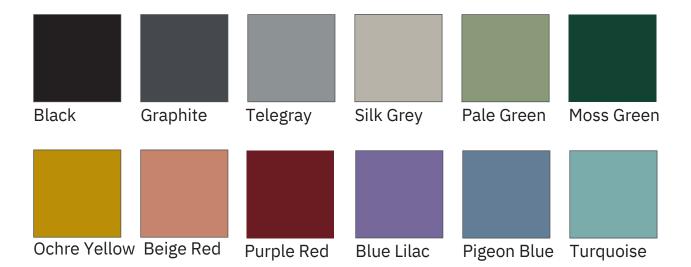

modern, vibrant working environments.

Some key features include:

- 'A' shape end leg design
- Robust powder coated steel under-frame
- 36mm MFC tops as standard
- Horizontal and vertical cable management options
- Optional Ply effect edging

www.auraadesign.co.uk 1





### **Dimensions**







Dining Height Tables - 740h

Dining Height Tables - 740h

Dining Height Tables - 740h

| 1600w x 900d mm  |
|------------------|
| 1800w x 900d mm  |
| 2000w x 1000d mm |
| 2400w x 1000d mm |
| 2400w x 1200d mm |
|                  |

2800w x 1200d mm 3200w x 1200d mm 3600w x 1200d mm 4000w x 1200d mm 4800w x 1200d mm

www.auraadesign.co.uk

## Jacopo



### Finishes

### **Top Finishes - 36mm MFC**

Square edge profile -







Light Oak





White







Graphite

Black

### **Frame Colours**



www.auraadesign.co.uk

## design