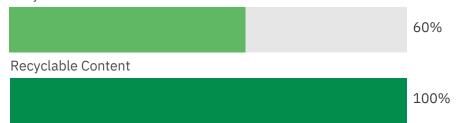

### **Environmental** Credentials

Recycled content includes pre and post consumer content. Manufactured using 87% renewable resources. Cardboard packaging used to package steel components are 80% recycled and 100% widely recyclable.