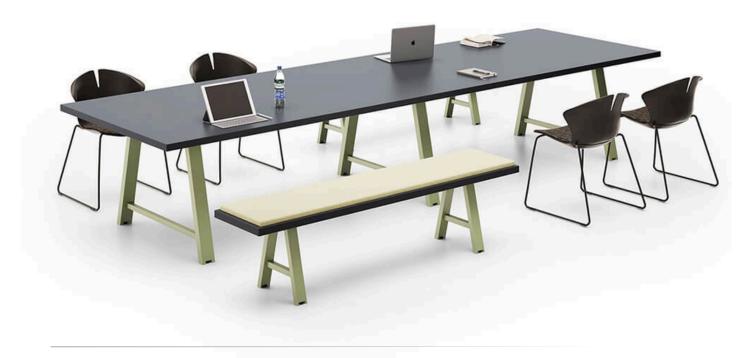

Jacopo is a bold and characterful tabling system for modern, vibrant working environments.

Some key features include:

- 'A' shape end leg design
- Robust powder coated steel under-frame
- 36mm MFC tops as standard
- Horizontal and vertical cable management options
- Optional Ply effect edging

## Jacopo