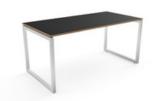

Giovan 1 is a unified table and bench solution for the modern working environment.

Some key features include:

- Robust powder coated steel under-frame
- 25mm or 36mm MFC top options
- Compatible with power, data & media options

#### **Dimensions**

Rectangular Tables - 740h

1200w x 800d mm 1600w x 800d mm 2000w x 800d mm 2400w x 800d mm 3200w x 800d mm 4000w x 800d mm

Rectangular Tables - 1100h

1200w x 800d mm 1600w x 800d mm 2000w x 800d mm 2400w x 800d mm 3200w x 800d mm 4000w x 800d mm