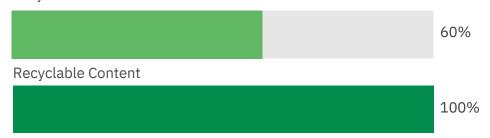

#### **Environmental** Credentials

Recycled content includes pre and post consumer content. Manufactured using 87% renewable resources. Cardboard packaging used to package steel components are 80% recycled and 100% widely recyclable.