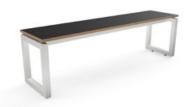

Giovan 1 is a unified table and bench solution for the modern working environment.

Some key features include:

- Robust powder coated steel under-frame
- 25mm or 36mm MFC top options
- Compatible with power, data & media options

Bench Seats - 410h

1000w x 340d mm 1400w x 340d mm 1800w x 340d mm

www.auraadesign.co.uk