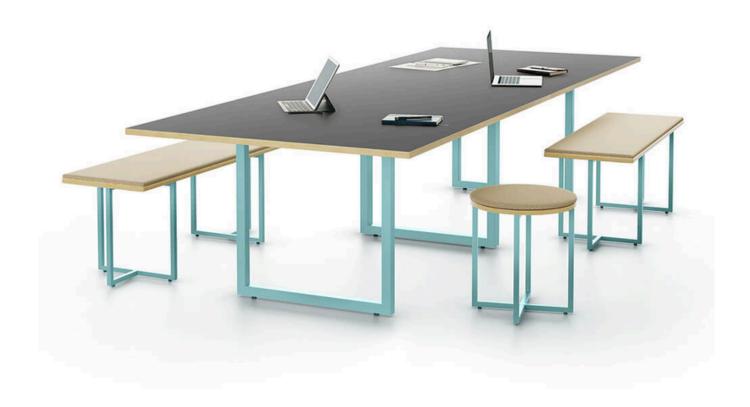

Giovan 1 is a unified table and bench solution for the modern working environment.

Some key features include:

- Robust powder coated steel under-frame
- 25mm or 36mm MFC top options
- Compatible with power, data & media options