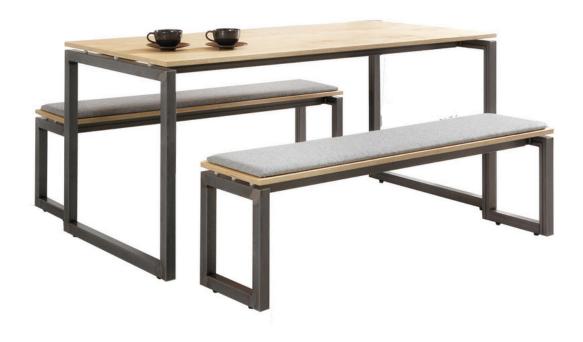

Giovan 1 is a unified table and bench solution for the modern working environment.

Some key features include:

- Robust powder coated steel under-frame
- 25mm or 36mm MFC top options
- Compatible with power, data & media options