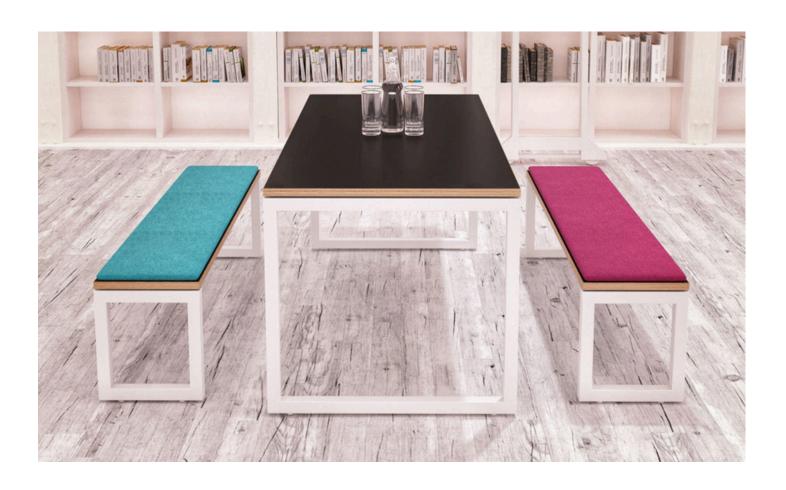

Giovan 1 is a unified table and bench solution for the modern working environment.

Some key features include:

- Robust powder coated steel under-frame
- 25mm or 36mm MFC top options
- Compatible with power, data & media options