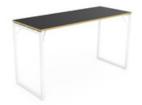

Giovan 1 is a unified table and bench solution for the modern working environment.

Some key features include:

- Robust powder coated steel under-frame
- 25mm or 36mm MFC top options
- Compatible with power, data & media options

#### **Dimensions**

Rectangular Tables - 740h

1200w x 800d mm 1600w x 800d mm 2000w x 800d mm 2400w x 800d mm 3200w x 800d mm 4000w x 800d mm

Rectangular Tables - 1100h

1200w x 800d mm 1600w x 800d mm 2000w x 800d mm 2400w x 800d mm 3200w x 800d mm 4000w x 800d mm