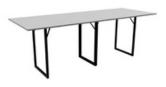

Giovan is a collection of meeting and poseur tables designed with modern working practices in mind.

Some key features include:

- Robust powder coated steel under-frame
- 25mm or 36mm MFC top options
- Compatible with power, data & media options

### Rectangular Tables - H740

W2000 x D1200 x H740 mm W2400 x D1200 x H740 mm W3200 x D1200 x H740 mm W3600 x D1200 x H740 mm W4000 x D1200 x H740 mm

### Rectangular Tables - H1100

W2000 x D1200 x H1100 mm W2400 x D1200 x H1100 mm W3200 x D1200 x H1100 mm W3600 x D1200 x H1100 mm W4000 x D1200 x H1100 mm

www.auraadesign.co.uk