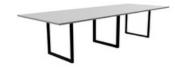

### Rectangular Tables - H740

W2000 x D1200 x H740 mm W2400 x D1200 x H740 mm W3200 x D1200 x H740 mm W3600 x D1200 x H740 mm W4000 x D1200 x H740 mm

### Rectangular Tables - H1100

W2000 x D1200 x H1100 mm W2400 x D1200 x H1100 mm W3200 x D1200 x H1100 mm W3600 x D1200 x H1100 mm W4000 x D1200 x H1100 mm

www.auraadesign.co.uk