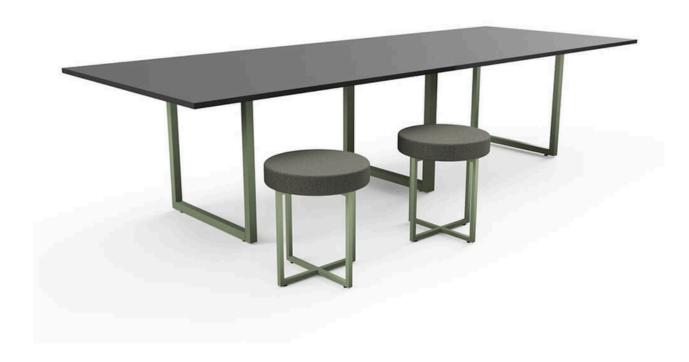

Giovan is a collection of meeting and poseur tables designed with modern working practices in mind.

Some key features include:

- Robust powder coated steel under-frame
- 25mm or 36mm MFC top options
- Compatible with power, data & media options

### Rectangular Tables - H740

W2000 x D1200 x H740 mm W2400 x D1200 x H740 mm W3200 x D1200 x H740 mm W3600 x D1200 x H740 mm W4000 x D1200 x H740 mm

### Rectangular Tables - H1100

W2000 x D1200 x H1100 mm W2400 x D1200 x H1100 mm W3200 x D1200 x H1100 mm W3600 x D1200 x H1100 mm W4000 x D1200 x H1100 mm

www.auraadesign.co.uk