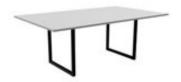

### Rectangular Tables - H740

W2000 x D1200 x H740 mm W2400 x D1200 x H740 mm W3200 x D1200 x H740 mm W3600 x D1200 x H740 mm W4000 x D1200 x H740 mm

### Rectangular Tables - H1100

W2000 x D1200 x H1100 mm W2400 x D1200 x H1100 mm W3200 x D1200 x H1100 mm W3600 x D1200 x H1100 mm W4000 x D1200 x H1100 mm

www.auraadesign.co.uk