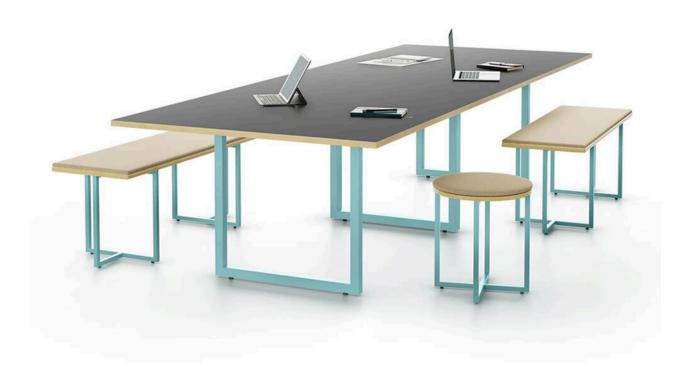

Giovan is a collection of meeting and poseur tables designed with modern working practices in mind.

Some key features include:

- Robust powder coated steel under-frame
- 25mm or 36mm MFC top options
- Compatible with power, data & media options

### Rectangular Tables - H740

W2000 x D1200 x H740 mm W2400 x D1200 x H740 mm W3200 x D1200 x H740 mm W3600 x D1200 x H740 mm W4000 x D1200 x H740 mm

### Rectangular Tables - H1100

W2000 x D1200 x H1100 mm W2400 x D1200 x H1100 mm W3200 x D1200 x H1100 mm W3600 x D1200 x H1100 mm W4000 x D1200 x H1100 mm

www.auraadesign.co.uk