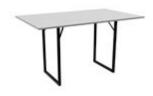

### Rectangular Tables - H740

W2000 x D1200 x H740 mm W2400 x D1200 x H740 mm W3200 x D1200 x H740 mm W3600 x D1200 x H740 mm W4000 x D1200 x H740 mm

### Rectangular Tables - H1100

W2000 x D1200 x H1100 mm W2400 x D1200 x H1100 mm W3200 x D1200 x H1100 mm W3600 x D1200 x H1100 mm W4000 x D1200 x H1100 mm

www.auraadesign.co.uk