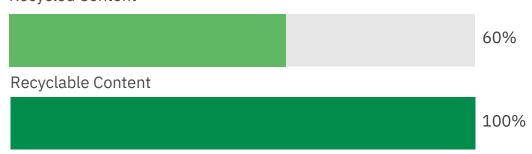

# **Environmental**

**Recycled Content** 

Recycled content includes pre and post consumer content. Manufactured using 87% renewable resources. Cardboard packaging used to package steel components are 80% recycled and 100% widely recyclable.