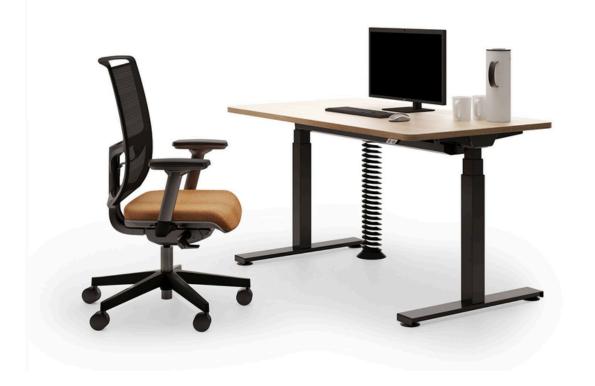

#### Single Desk

**Double Sided Bench Desks** 

Cirillo is a height adjustable desking system that brings a perfect balance of design, function and value.

- Includes 25mm MFC tops with cable scoop and rounded corners and electric actuators featuring 'anti-collision technology' as standard.
- Features a robust powder coated steel framework construction, available in White. Black or Clear Matt Lacquer/black actuator columns.
- Height range of 650-1300mm.
- There are horizontal and vertical cable management options, and
- six different compatible desk screen systems available.
  Also available with optional ply effect edging, compatible modesty panels and an optional memory control switch.