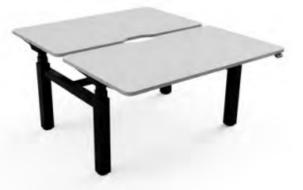

#### Dimensions

**Single Desk** H650-1300

1200w x 800d mm 1400w x 800d mm 1600w x 800d mm 1800w x 800d mm **Double Sided Bench (2 Person)** H650-1300

1200w x 1600d mm 1400w x 1600d mm 1600w x 1600d mm 1800w x 1600d mm