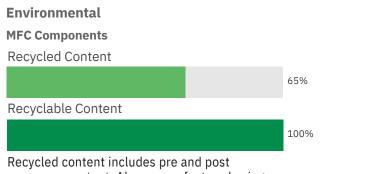

Recycled content includes pre and post consumer content, Also manu- factured using 87% renewable resources.