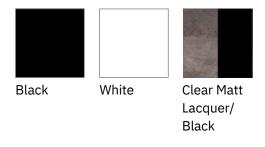

#### Single Desk

**Double Sided Bench Desks** 

Cirillo is a height adjustable desking system that brings a perfect balance of design, function and value.

- Includes 25mm MFC tops with cable scoop and rounded corners and electric actuators featuring 'anti-collision technology' as standard.
- Features a robust powder coated steel framework construction, available in White. Black or Clear Matt Lacquer/black actuator columns.
- Height range of 650-1300mm.
- There are horizontal and vertical cable management options, and
- six different compatible desk screen systems available.
  Also available with optional ply effect edging, compatible modesty panels and an optional memory control switch.

### **Frame Colours**