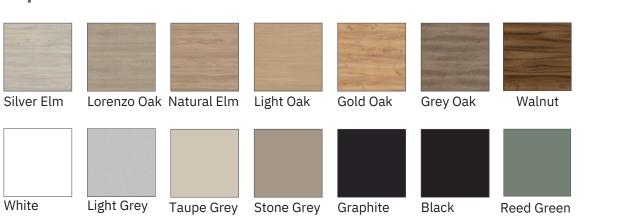

of 650-1300mm.
- There are horizontal and vertical cable management options, and
- six different compatible desk screen systems available.
  Also available with optional ply effect edging, compatible modesty panels and an optional memory control switch.



Recycled content includes pre and post consumer content, Also manu- factured using 87% renewable resources.

#### Steel Components



## Cirillo



#### Dimensions

**Single Desk** H650-1300



1200w x 800d mm 1400w x 800d mm 1600w x 800d mm 1800w x 800d mm **Double Sided Bench (2 Person)** H650-1300



1200w x 1600d mm 1400w x 1600d mm 1600w x 1600d mm 1800w x 1600d mm

• Links 2 End Legs Together for 4 & 6 Person



Memory Control Switch



# Cirillo

### auraa design

Square edge profile -

### Finishes

### Top Finishes - 25mm MFC



### **Frame Colours**



# auraa design



Hub Spaces, 582 Honeypot Lane, Stanmore, HA7 1JS, UK www.auraadesign.co.uk 020 3915 8008 info@auraadesign.co.uk