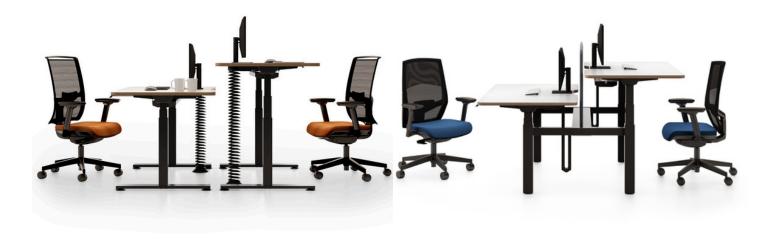

#### Single Desk

**Double Sided Bench Desks** 

Cirillo is a height adjustable desking system that brings a perfect balance of design, function and value.

- Includes 25mm MFC tops with cable scoop and rounded corners and electric actuators featuring 'anti-collision technology' as standard.
- Features a robust powder coated steel framework construction, available in White. Black or Clear Matt Lacquer/black actuator columns.
- Height range of 650-1300mm.
- There are horizontal and vertical cable management options, and
- six different compatible desk screen systems available.
  Also available with optional ply effect edging, compatible modesty panels and an optional memory control switch.

### **Frame Colours**