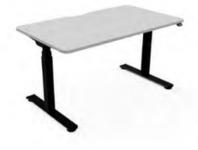

#### Single Desk

**Double Sided Bench Desks** 

Cirillo is a height adjustable desking system that brings a perfect balance of design, function and value.

- Includes 25mm MFC tops with cable scoop and rounded corners and electric actuators featuring 'anti-collision technology' as standard.
- Features a robust powder coated steel framework construction, available in White. Black or Clear Matt Lacquer/black actuator columns.
- Height range of 650-1300mm.
- There are horizontal and vertical cable management options, and
- six different compatible desk screen systems available.
  Also available with optional ply effect edging, compatible modesty panels and an optional memory control switch.

#### Dimensions

**Single Desk** H650-1300

1200w x 800d mm 1400w x 800d mm 1600w x 800d mm 1800w x 800d mm **Double Sided Bench (2 Person)** H650-1300

1200w x 1600d mm 1400w x 1600d mm 1600w x 1600d mm 1800w x 1600d mm