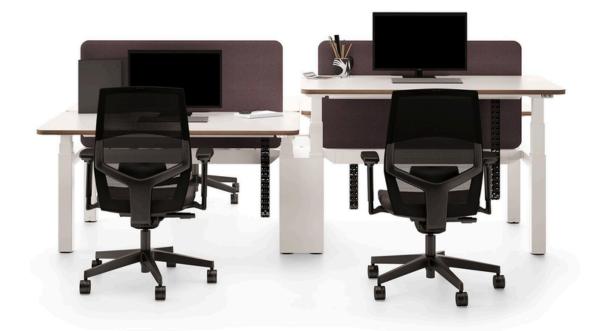

#### Single Desk

**Double Sided Bench Desks** 

Cirillo is a height adjustable desking system that brings a perfect balance of design, function and value.

- Includes 25mm MFC tops with cable scoop and rounded corners and electric actuators featuring 'anti-collision technology' as standard.
- Features a robust powder coated steel framework construction, available in White. Black or Clear Matt Lacquer/black actuator columns.
- Height range of 650-1300mm.
- There are horizontal and vertical cable management options, and
- six different compatible desk screen systems available.
  Also available with optional ply effect edging, compatible modesty panels and an optional memory control switch.