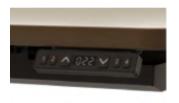

#### Single Desk

**Double Sided Bench Desks** 

Cirillo is a height adjustable desking system that brings a perfect balance of design, function and value.

- Includes 25mm MFC tops with cable scoop and rounded corners and electric actuators featuring 'anti-collision technology' as standard.
- Features a robust powder coated steel framework construction, available in White. Black or Clear Matt Lacquer/black actuator columns.
- Height range of 650-1300mm.
- There are horizontal and vertical cable management options, and
- six different compatible desk screen systems available.
  Also available with optional ply effect edging, compatible modesty panels and an optional memory control switch.

• Links 2 End Legs Together for 4 & 6 Person

Memory Control Switch