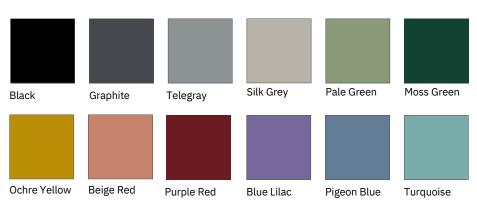

|             |                       |                |                |
| Toffee                  | Cappuccino  | Powder Rose | Rose                  | Ballet Slipper | Terracotta Red |
|                         |             |             |                       |                |                |
| Lipstick                | Red Wine    | Navy Blue   | Dive Blue             | Petrol         | Smoke Blue     |
|                         |             |             |                       |                |                |
| Granit Grey             | Reed Green  | Olive       | Pistaschio            | Dijon Mustard  | Sesame Beige   |
|                         |             |             |                       |                |                |

Black

#### **Frame Colours**



# auraa design



Hub Spaces, 582 Honeypot Lane, Stanmore, HA7 1JS, UK www.auraadesign.co.uk 020 3915 8008 info@auraadesign.co.uk