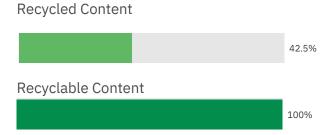

### Environmental Credentials

Recycled content includes pre and post consumer content, Also manufactured using 87% renewable resources. Numbers may vary based on exact materials selected. Cardboard packaging used to package steel components are 80% recycled and 100% widely recyclable.