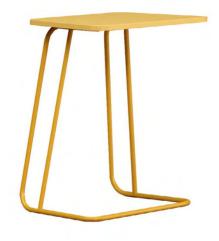

### auraa design







### Environmental Credentials



Recycled content includes pre and post consumer content, Also manufactured using 87% renewable resources. Numbers may vary based on exact materials selected. Cardboard packaging used to package steel components are 80% recycled and 100% widely recyclable.

Crafted with minimalist elegance., August is available in a myriad of vibrant colours, offering a sleek functional design to compliment any work environment. Some key features include:

- Frame available in 12 RAL colours
- Tops available in our full range of 18mm MFC finishes



## auraa design

### Dimensions



Laptop Table W485 X D450 X H640 mm

# August

### Finishes

| Top Finishes - 18mm MFC |             |             | Square edge profile - |                |                |
|-----------------