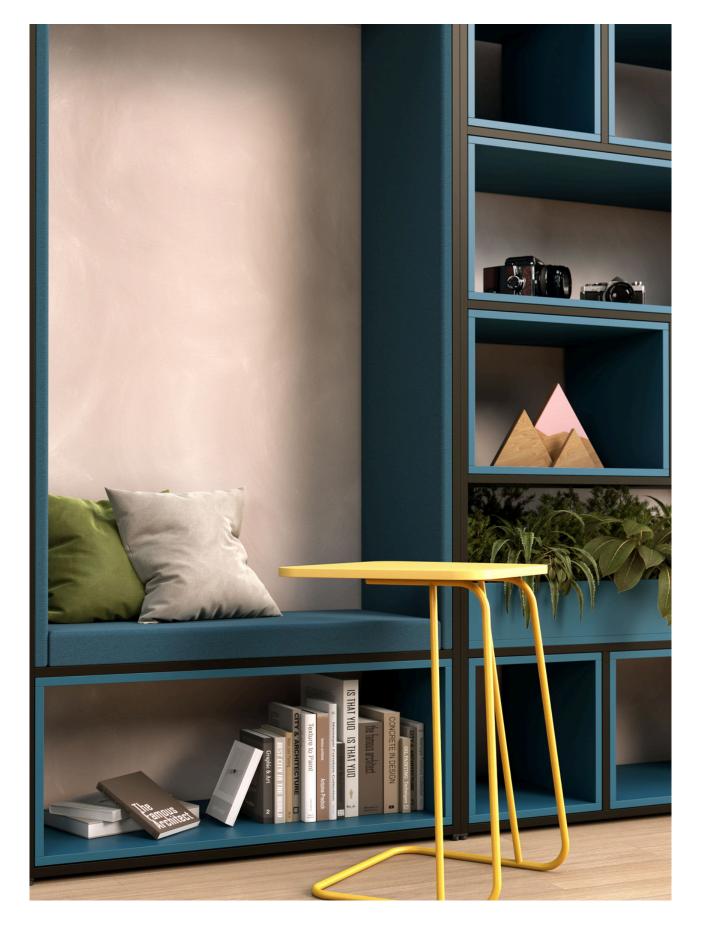

Crafted with minimalist elegance., August is available in a myriad of vibrant colours, offering a sleek functional design to compliment any work environment. Some key features include:

- Frame available in 12 RAL colours
- Tops available in our full range of 18mm MFC finishes

# August